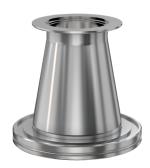

Similar Image

#### ANC-NW-16-212

| Parameters        | Specifications                                                                             |
|-------------------|--------------------------------------------------------------------------------------------|
| Flange 1          | DN 16 ISO-KF                                                                               |
| Adapter Type      | Conical Adapter                                                                            |
| Flange 2          | DN 25 CF (2.12" OD)                                                                        |
| Material          | 304 stainless                                                                              |
| Tube OD           | 3/4"                                                                                       |
| Tube OD 2         | 1"                                                                                         |
| Port Length       | 1.69"                                                                                      |
| Vacuum Range      | FKM: 1 · 10 <sup>-8</sup> mbar to 1 bar<br>Metal seal: 1 · 10 <sup>-10</sup> mbar to 1 bar |
| Temperature Range | FKM: -20 °C to 180 °C<br>Metal seal: -270 °C to 150 °C                                     |
| Weight            | 0.54 lbs                                                                                   |