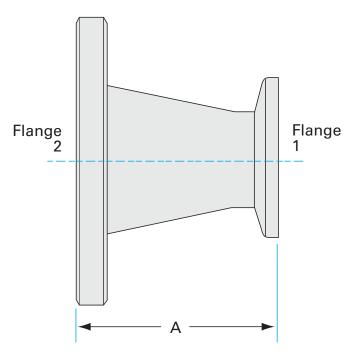

## Dimensions (in inches) Dim A 1.69"

#### ANC-NW-16-212

| Parameters        | Specifications                                                                             |
|-------------------|--------------------------------------------------------------------------------------------|
| Flange 1          | DN 16 ISO-KF                                                                               |
| Adapter Type      | Conical Adapter                                                                            |
| Flange 2          | DN 25 CF (2.12" OD)                                                                        |
| Material          | 304 stainless                                                                              |
| Tube OD           | 3/4"                                                                                       |
| Tube OD 2         | 1"                                                                                         |
| Port Length       | 1.69"                                                                                      |
| Vacuum Range      | FKM: 1 · 10 <sup>-8</sup> mbar to 1 bar<br>Metal seal: 1 · 10 <sup>-10</sup> mbar to 1 bar |
| Temperature Range | FKM: -20 °C to 180 °C<br>Metal seal: -270 °C to 150 °C                                     |
| Weight            | 0.54 lbs                                                                                   |