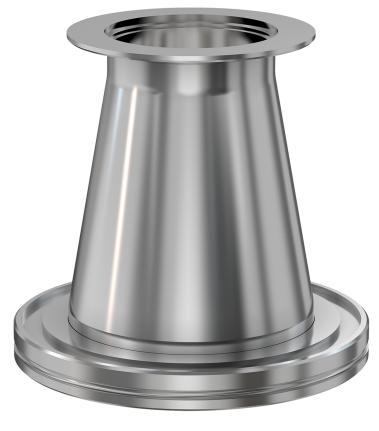

# ISO-KF to CF conical adapter nipple NW-16 to 2.12" OD CF conical adapter nipple

Part number: ANC-NW-16-212

# ISO-KF to CF conical adapter nipple NW-16 to 2.12" OD CF conical adapter nipple

- Enables easy joining of two different flanges or fittings
- Most popular types & combinations listed
- Contact us at 800-824-4166 if you can't find exactly what you need

## Dimensions (in inches) Dim A 1.69"

#### ANC-NW-16-212

| Parameters        | Specifications                                                                             |
|-------------------|--------------------------------------------------------------------------------------------|
| Flange 1          | DN 16 ISO-KF                                                                               |
| Adapter Type      | Conical Adapter                                                                            |
| Flange 2          | DN 25 CF (2.12" OD)                                                                        |
| Material          | 304 stainless                                                                              |
| Tube OD           | 3/4"                                                                                       |
| Tube OD 2         | 1"                                                                                         |
| Port Length       | 1.69"                                                                                      |
| Vacuum Range      | FKM: 1 · 10 <sup>-8</sup> mbar to 1 bar<br>Metal seal: 1 · 10 <sup>-10</sup> mbar to 1 bar |
| Temperature Range | FKM: -20 °C to 180 °C<br>Metal seal: -270 °C to 150 °C                                     |
| Weight            | 0.54 lbs                                                                                   |